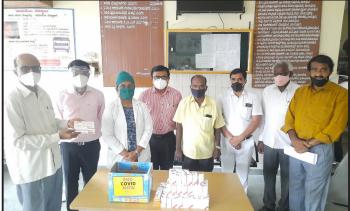

#### **Covid Vaccination drive & Relief activities**

June, 2021

• The relentless effort of Rtns. Sundar Prakash and Usha Medina, was augmented with more Rotarians - Rtn. Ravi Arora, Rtn. Rajaram Krishnamurthy, Rtn. Bharath Asuri, Rtn. Rajagopal Hegde, Rtn. Sarangan, Rtn. Vinod Singh, Rtn. Mahadev Dambal, Rtn. Shanmugam and prospective member Mr. Padmanabha Rao and more-joined the vaccination efforts by volunteering their time and effort at the different vaccination centres in ward 18 & 19.

• The club also had a small gettogether in gratitude for the Front Line Workers from the Sanjaynagar PHC.

- Provision of medicines, masks, gloves etc. continued at the PHC and the Covid Care Centres.
- Rtn. Sarangan organized daily lunch for PHC staff through ISKON's Akshaya Patra.

• Supported Rural club at Maghugiri, by supplyng medicines at Madhugiri PHC worth Rs. 25,000

• Supported another rural club, Malur Nandini by supplying procured medicines worth Rs. 48,500, for their local government hospital.

• Rtn. Sundar Prakash donated Rs. 5 lakhs to the Trust on the occasion of his daughter's birthday, to identify and help people devastated by Covid.

• Two oxygenerators were procurred for use on a need-basis