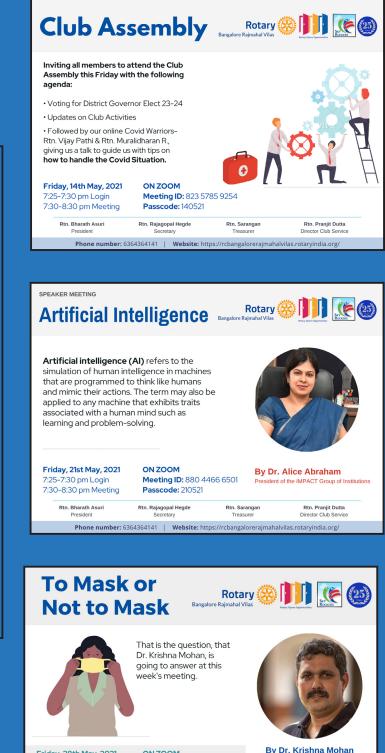

#### **Club Assembly**

A club assembly was held with the following agenda and discussion points:

- 1. Voting for District Governor Elect 23-24, with past presidents views
- 2. Updates on Club Activities the Covid Relief activities and appeal for fundrasising was presented by Rtn. Shankar Subramanian.

3. Tips on how to handle the Covid situationwas conducted by Rtn Vijay Pathi and Rtn. Muralidharan

#### **Understanding Artificial Intelligence**

"The future belongs to those who prepare for it today" was the opening remark by Dr. Alice Abraham, President of IMPACT group of institutions, and a doctorate in Computer Networks, gave a talk on the emerging technology, AI -the simulation of human intelligence in machines that are programmed to think like humans and mimic their actions, and where we might be heading in the future of AI technology. This was followed by an interactive Q&A.

To Mask or Not to Mask

To mask or not to mask by Dr. Krishna Mohan, a Surgeon at Prabhu hospital, Moodabiri. Dr. Mohan is also a past Rotarian who has been guiding our club volunteers with medical advise during the second Covid wave. The talk covered the different types of masks that are suitable at different situations and protocols and practices to minimise the spread of covid.