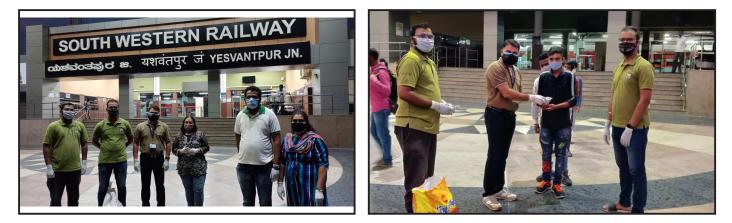

#### 26th May, 2021

In association with Rotaract Club of RIMS, the club sponsored meals to be given to migrants and the needy. This distribution took place by the Yeshwanthpur Railway station.