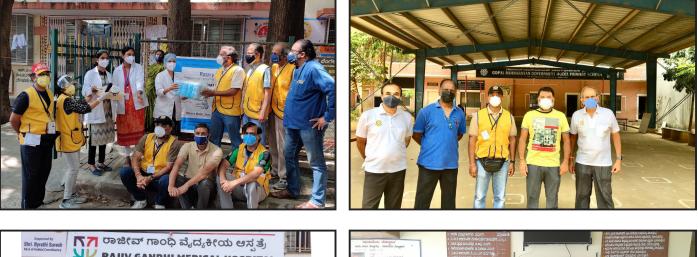

# As the vaccination drive took place across India, Rotarians of Rotary Bangalore Rajmahal Vilas stepped up to help at our local Primary Health Centre in Sanjaynagar. Rotarians have consistently lent a helping hand since March 8th, 2021 till present date, every day to help organise and manage the crowds, guide the citizens and the assist the doctors at the PHC.

Since March, an average of 3 Rotarians per day spend around 5 hours per day, amounting to over 800hrs of service. There have been over 5000 vaccinations given to citizens of the locality.

One of the main areas of Rotary is working with the community, and we happy to stand by Rotary International's motto of Service Above Self, always.