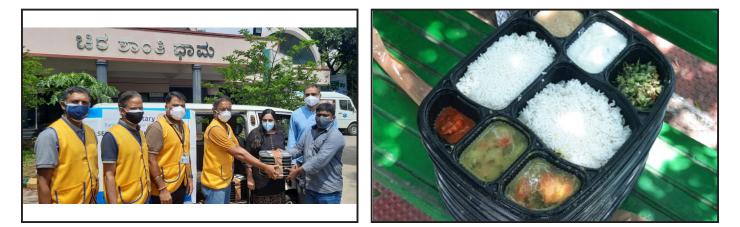

#### **Food Distribution at Crematoriums**

From 1st June 2021 to 6th June 2021 our club served freshly cooked food - breakfast, lunch and dinner- to approximately 185 workers in 13 crematoriums across Bangalore. The project costed Rs.1.50 lakhs made possible by a donor from America who specifically requested our club to cater food to the crematorium workers.

Our Community Service Director Rtn. Ravi Arora and PI Director, Rtn. Rajaram visited the crematoriums during the distribution period.