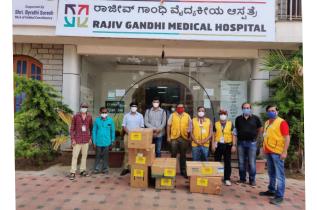

#### Medicine & Equipment Distribution & Covid Relief

May, 2021

1st May - 200 Body bags were procured and supplied by our club, on behalf of Rotary Lakeside

Helping Hands - Spearheaded by two of our Rotarians Rtns. Vijay Pathi and Muralidharan, they helped people in need of a hospital bed, and helped educate people about the system to get admitted. It was aided by other Rotarians at the club.

Useful information on the procedures and health care tips were curated and compiled and shared on social media.

**4th May** - 1st round of medicines were contributed amounting to over 1.3 lakhs. These were put together as quarantine medicine kits by the PHC staff, with the help of our Rotarians.

Rtn. Anil Sharma donated Masks for volunteers at the PHC and has helped source and procure medicines and equipment at the best prices.

**10th May** - A new wheelchair was donated to the PHC to support elderly with the help of well wishers, via Rtn. Shankar Subramanian's contacts.

Disposable Bedsheets (37 nos )were given to the new Covid Care Centre at GKVK.

14th May - 2nd round of medicines were handed over to the PHC costing over 1 lakh.

Rtn. Shankar Subramanian was associated with setting up of the District 3190 Covid war room