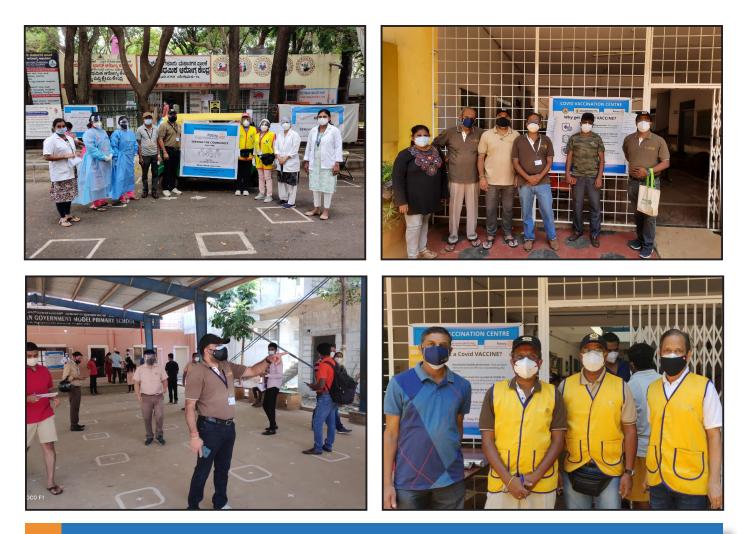

#### Vaccination Drive

# As the vaccination drive took place across India, Rotarians of Rotary Bangalore Rajmahal Vilas stepped up to help at our local Primary Health Centre in Sanjaynagar. Rotarians have consistently lent a helping hand since March 8th, 2021 till present date, every day to help organise and manage the crowds, guide the citizens and the assist the doctors at the PHC.

Since March, an average of 3 Rotarians per day spend around 5 hours per day, amounting to over 800hrs of service. There have been over 5000 vaccinations given to citizens of the locality.

One of the main areas of Rotary is working with the community, and we happy to stand by Rotary International's motto of Service Above Self, always.

Rtn. Sundar Prakash also ensures that there is a visible notice board with information pertaining to the days status and availability of vaccines.

#### Average man hours per day since March 8th:

3 Rotarians x 5 hours - 15 hours a day

84 days x 15 hours a day - 1260 hours

23rd May - Other centres were opened up in schools located in the Ward 18-19 areas.