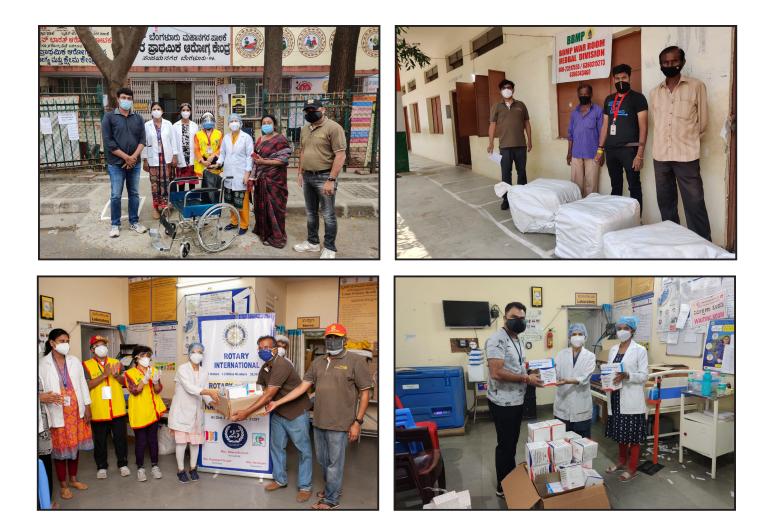

#### Medicine & Equipment Distribution & Covid Relief

May, 2021

1st May - 200 Body bags were procured and supplied by our club, on behalf of Rotary Lakeside

Helping Hands - Spearheaded by two of our Rotarians Rtns. Vijay Pathi and Muralidharan, they helped people in need of a hospital bed, and helped educate people about the system to get admitted. It was aided by other Rotarians at the club.

Useful information on the procedures and health care tips were curated and compiled and shared on social media.

**4th May** - 1st round of medicines were contributed amounting to over 1.3 lakhs. These were put together as quarantine medicine kits by the PHC staff, with the help of our Rotarians.

Rtn. Anil Sharma donated Masks for volunteers at the PHC and has helped source and procure medicines and equipment at the best prices.

**10th May** - A new wheelchair was donated to the PHC to support elderly with the help of well wishers, via Rtn. Shankar Subramanian's contacts.

Disposable Bedsheets (37 nos )were given to the new Covid Care Centre at GKVK.

14th May - 2nd round of medicines were handed over to the PHC costing over 1 lakh.

Rtn. Shankar Subramanian was associated with setting up of the District 3190 Covid war room

#### **Covid Vaccination drive & Relief activities**

June, 2021

• The relentless effort of Rtns. Sundar Prakash and Usha Medina, was augmented with more Rotarians - Rtn. Ravi Arora, Rtn. Rajaram Krishnamurthy, Rtn. Bharath Asuri, Rtn. Rajagopal Hegde, Rtn. Sarangan, Rtn. Vinod Singh, Rtn. Mahadev Dambal, Rtn. Shanmugam and prospective member Mr. Padmanabha Rao and more-joined the vaccination efforts by volunteering their time and effort at the different vaccination centres in ward 18 & 19.

• The club also had a small gettogether in gratitude for the Front Line Workers from the Sanjaynagar PHC.

- Provision of medicines, masks, gloves etc. continued at the PHC and the Covid Care Centres.
- Rtn. Sarangan organized daily lunch for PHC staff through ISKON's Akshaya Patra.